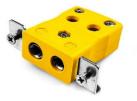

## Standard Panel Mount Thermocouple Connector

## **Specification**

| Sensor Type       | К                                 |
|-------------------|-----------------------------------|
| Connector Size    | Standard                          |
| Connector Type    | Quick Wire Socket with SS Bracket |
| Colour            | Yellow                            |
| Max. Temperature  | 220°C                             |
| +Positive Contact | NiCr                              |
| -Negative Contact | NiAl                              |
| Standards Met     | BS EN 50212:1997; RoHS            |