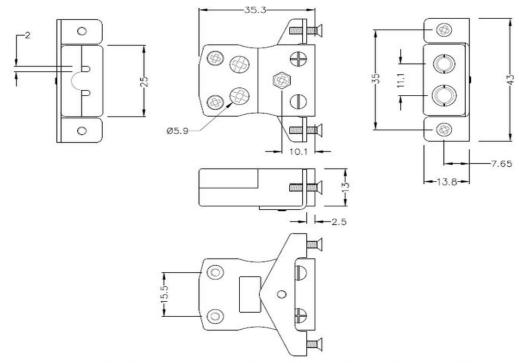

## Drawing

Standard Socket - Quick Wire with stainless steel mounting bracket (dimensions in mm)

Art. Nr. RND 410-00204